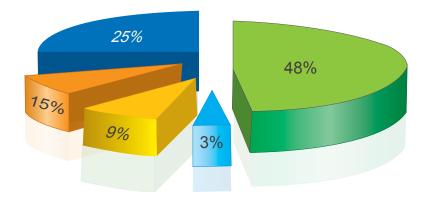

# Summarized Statement of Receipts and Disbursements Unaudited

for the twelve months period ending December 31, 2009

|                                        | Receipts  |      | Disbursements |      | Surplus (Deficit) |
|----------------------------------------|-----------|------|---------------|------|-------------------|
| General Operation (a)                  | 1,484,025 | 48%  | (965,415)     | 29%  | 518,611           |
| Mosque Foundation Community Center (b) | 104,416   | 3%   | (278,950)     | 8%   | (174,534)         |
| Weekend School (c)                     | 262,897   | 9%   | (279,590)     | 8%   | (16,693)          |
| Expansion Fund (d)                     | 451,793   | 15%  | (966,257)     | 29%  | (514,463)         |
| Zakat Fund                             | 768,383   | 25%  | (830,294)     | 25%  | (61,911)          |
| Net                                    | 3,071,515 | 100% | (3,387,992)   | 100% | (248,990)         |
|                                        |           |      |               |      |                   |