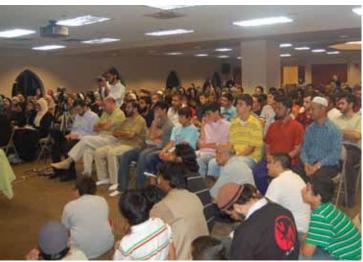

- Hosted its first Candidate Forum in April in an unprecedented effort to both educate community members about the platforms of municipal candidates, and voice concerns to candidates regarding issues that affect our community. The event gathered more than 40 elected officials and candidates, and approximately 500 community members.
- Participated in the CIOGC-sponsored «*Muslim Action Day*» in Springfield to advocate the introduction of Arabic language into public schools, public education funding reforms, to rally against online gambling, and to support state "cap & trade" environmental legislation.
- Hosted Said Nafaa, a Palestinian member of Knesset representing the Balad Party, and exiled Archbishop of Jerusalem, Hilarion Capucci. Both shared their insight into the Palestinian-Israeli conflict, far from the political spin of the western media.
- Outspoken British Parliament member George Galloway addressed the worshippers at Mosque Foundation before the Friday prayer service asking for support for a convoy he was organizing through *Viva Palestine* to take food, medical supplies and other needed items into war-ravaged Gaza.