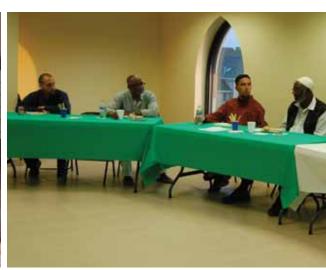

- Hosted its first Candidate Forum in April in an unprecedented effort to both educate community members about the platforms of municipal candidates, and voice concerns to candidates regarding issues that affect our community. The event gathered more than 40 elected officials and candidates, and approximately 500 community members.
- Participated in the CIOGC-sponsored «*Muslim Action Day*» in Springfield to advocate the introduction of Arabic language into public schools, public education funding reforms, to rally against online gambling, and to support state "cap & trade" environmental legislation.
- Hosted Said Nafaa, a Palestinian member of Knesset representing the Balad Party, and exiled Archbishop of Jerusalem, Hilarion Capucci. Both shared their insight into the Palestinian-Israeli conflict, far from the political spin of the western media.
- Outspoken British Parliament member George Galloway addressed the worshippers at Mosque Foundation before the Friday prayer service asking for support for a convoy he was organizing through *Viva Palestine* to take food, medical supplies and other needed items into war-ravaged Gaza.