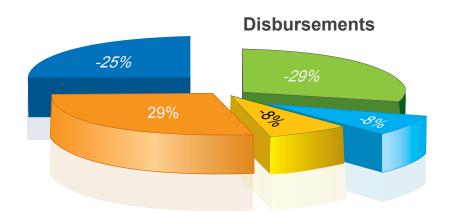

# Summarized Statement of Receipts and Disbursements Unaudited

for the twelve months period ending December 31, 2009

|                                        | Receipts  |      | Disbursements |      | Surplus (Deficit) |
|----------------------------------------|-----------|------|---------------|------|-------------------|
| General Operation (a)                  | 1,484,025 | 48%  | (965,415)     | 29%  | 518,611           |
| Mosque Foundation Community Center (b) | 104,416   | 3%   | (278,950)     | 8%   | (174,534)         |
| Weekend School (c)                     | 262,897   | 9%   | (279,590)     | 8%   | (16,693)          |
| Expansion Fund (d)                     | 451,793   | 15%  | (966,257)     | 29%  | (514,463)         |
| Zakat Fund                             | 768,383   | 25%  | (830,294)     | 25%  | (61,911)          |
| Net                                    | 3,071,515 | 100% | (3,387,992)   | 100% | (248,990)         |
|                                        |           |      |               |      |                   |