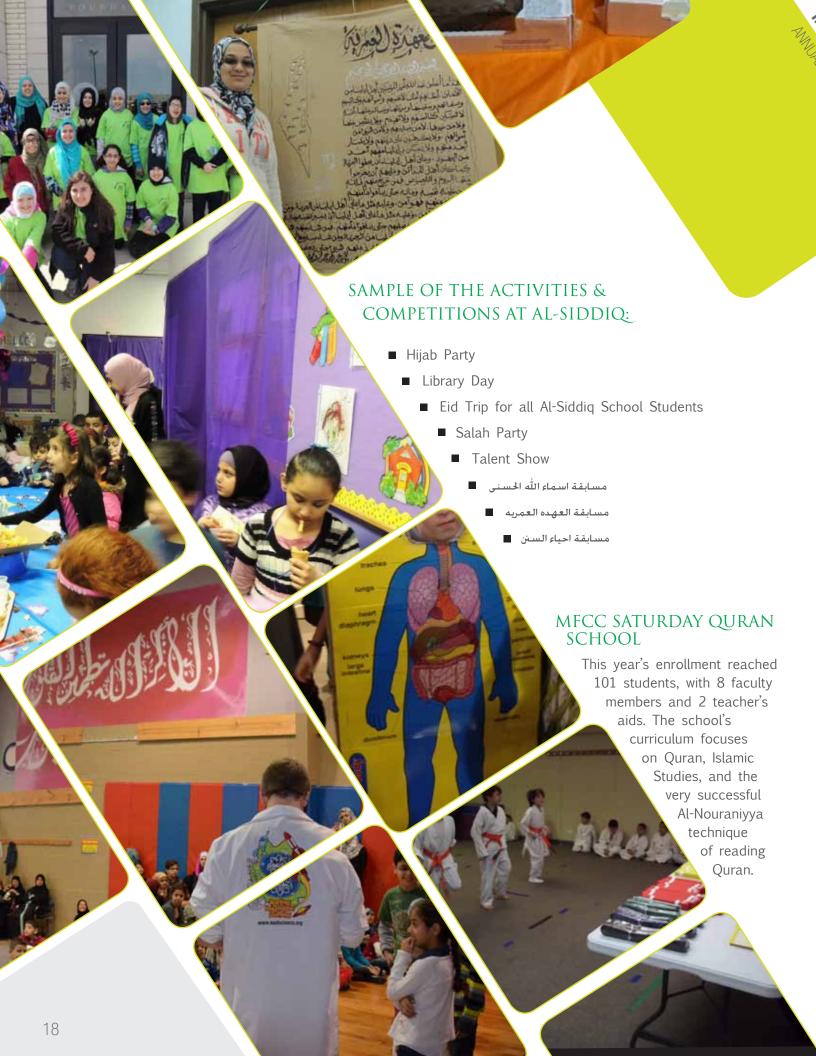

# CHILDREN'S WEEKEND & SUMMER SCHOOLS

Teaching is a dynamic profession. Islamic education in the early years of childhood can have a lasting impression. The Mosque Foundation is blessed with two full capacity weekend schools: The long established Al-Siddiq Sunday School and MFCC's Saturday Quran School.

#### AL-SIDDIQ SUNDAY SCHOOL

Al-Siddiq School, a MF weekend School, is dedicated to provide an Islamic education within an Islamic environment, while developing the love for Islam that enables our students to practice Islam, increase their knowledge of Qur'an, build their Arabic language skills, and become good citizens and student leaders with a commitment to individual excellence, family, community and humanity. The school has around 670 students and around 80 employees supervised by the Education Committee.

# **JUNE**

- \* MFCC Saturday Quran School end of school year celebration
- \* Mosque Foundation Annual Family Picnic