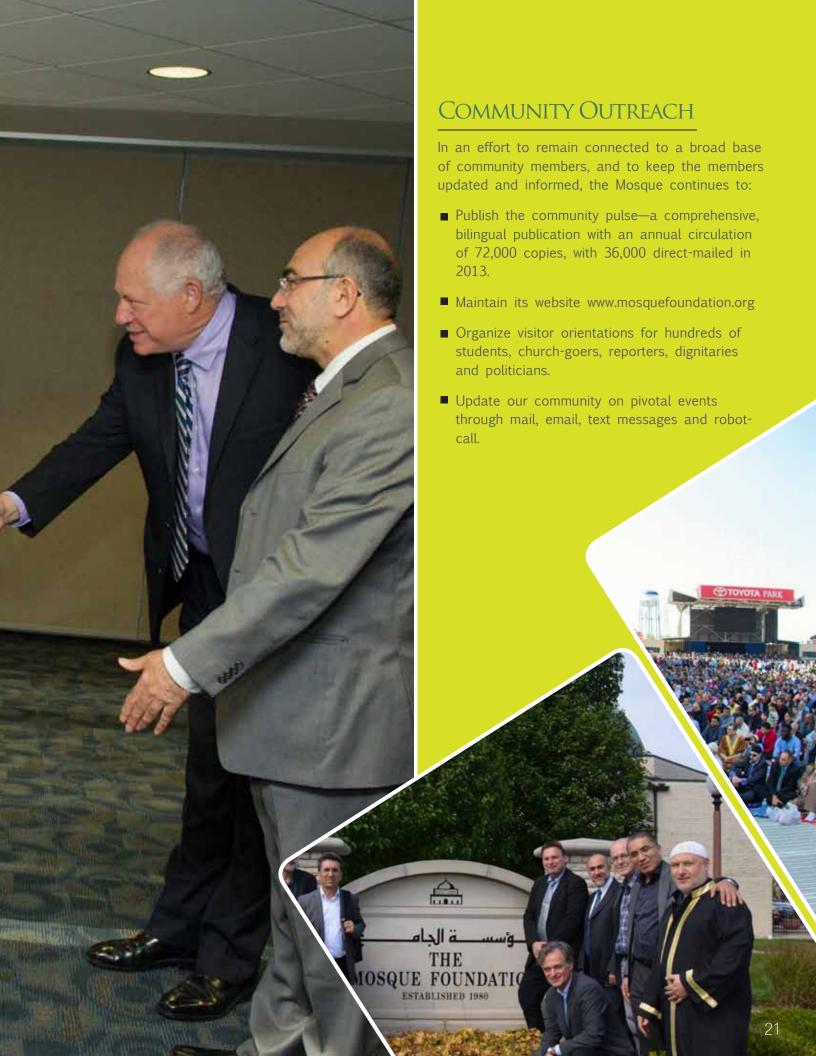

Volunteers continue to serve as the cornerstone of the Food Pantry, where over twenty volunteers dedicate themselves to the smooth and efficient operation of the organization. The Pantry also also offers young students an opportunity to perform their community service hours at our establishment, offering a Muslim outlet to contribute their time for a charitable cause.

# MOSQUE FOUNDATION COMMUNITY CENTER

Through its many youth programs, the MFCC has served as a sanctuary for boys and girls to play sports, gain spiritual development and receive emotional support. The MFCC continually works to meet the needs of the community through its many adult and family-oriented programs and services.