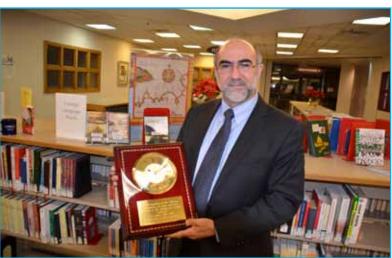

# **DECEMBER**

- \* Bridgeview Public Library presents the Mosque Foundation with a token of appreciation for the donation of their new computers.
- \* CIOGC House of Representatives meeting at Mosque Foundation
- \* "Seeking Shade" with guest speaker Amal Ali.
- \* "Restoring Democracy & Freedom in Egypt" with guest speakers Dr. Tariq Ramadan & Dr. Mohamad Elmasry.