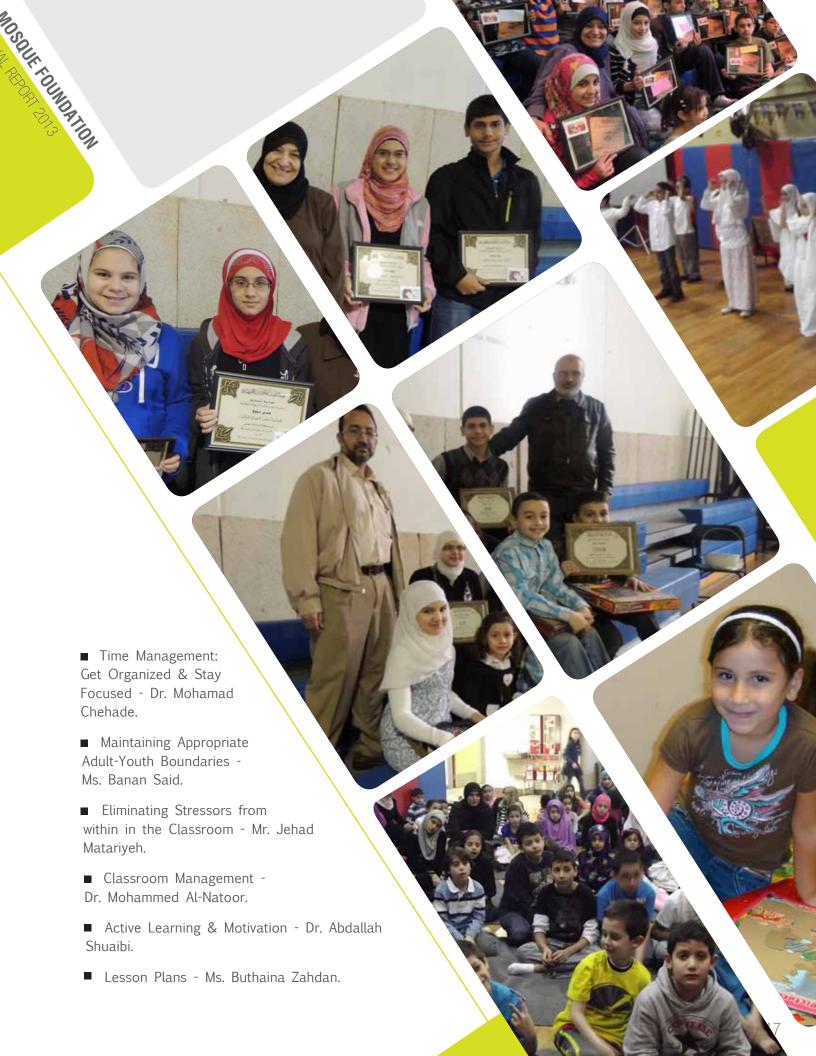

#### AL-SIDDIQ SUNDAY SCHOOL

Al-Siddiq School, a MF weekend School, is dedicated to provide an Islamic education within an Islamic environment, while developing the love for Islam that enables our students to practice Islam, increase their knowledge of Qur'an, build their Arabic language skills, and become good citizens and student leaders with a commitment to individual excellence, family, community and humanity. The school has around 670 students and around 80 employees supervised by the Education Committee.

During the past year, Al-Siddiq School teachers participated in numerous professional development workshops. At the 2014, the school offered a teacher development workshop at MFEC. In addition to participants from the Education committee, other speakers were invited to cover the following topics: