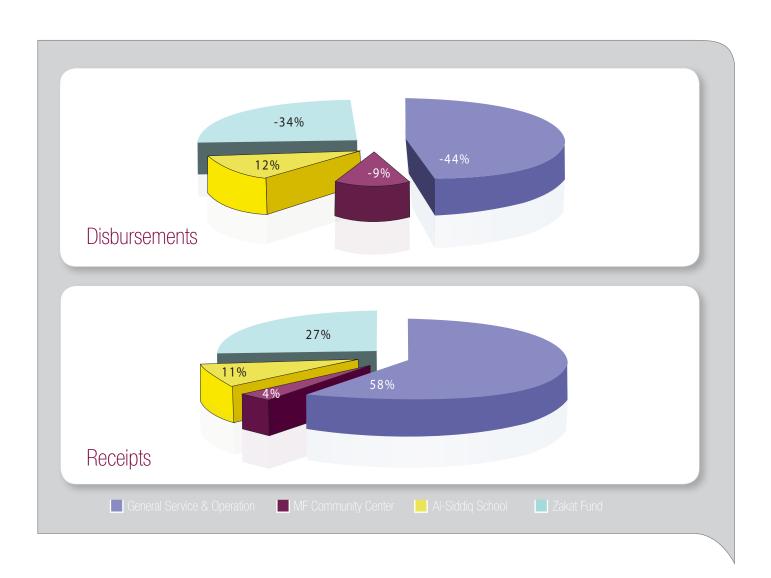

# THE MOSQUE FOUNDATION SUMMARY STATEMENT OF RECEIPT AND DISBURSEMENT FOR THE PERIOD ENDING DECEMBER 31, 2013

| ACTIVITIES                    | RECEIPTS  |      | DISBURSEMENTS |      | SURPLUS (DEFICIT) |  |
|-------------------------------|-----------|------|---------------|------|-------------------|--|
| General Services & Operations | 2,203,151 | 58%  | (1,456,212)   | 44%  | 746,940           |  |
| Community Center              | 140,637   | 4%   | (307,459)     | 9%   | (166,822)         |  |
| Al-Siddiq School              | 435,001   | 11%  | (411,609)     | 12%  | 23,392            |  |
| Zakat Fund                    | 1,042,911 | 27%  | (1,125,414)   | 34%  | (82,503)          |  |
| NET INCREASE (DECREASE)       | 3,821,699 | 100% | (3,300,693)   | 100% | 521,006           |  |