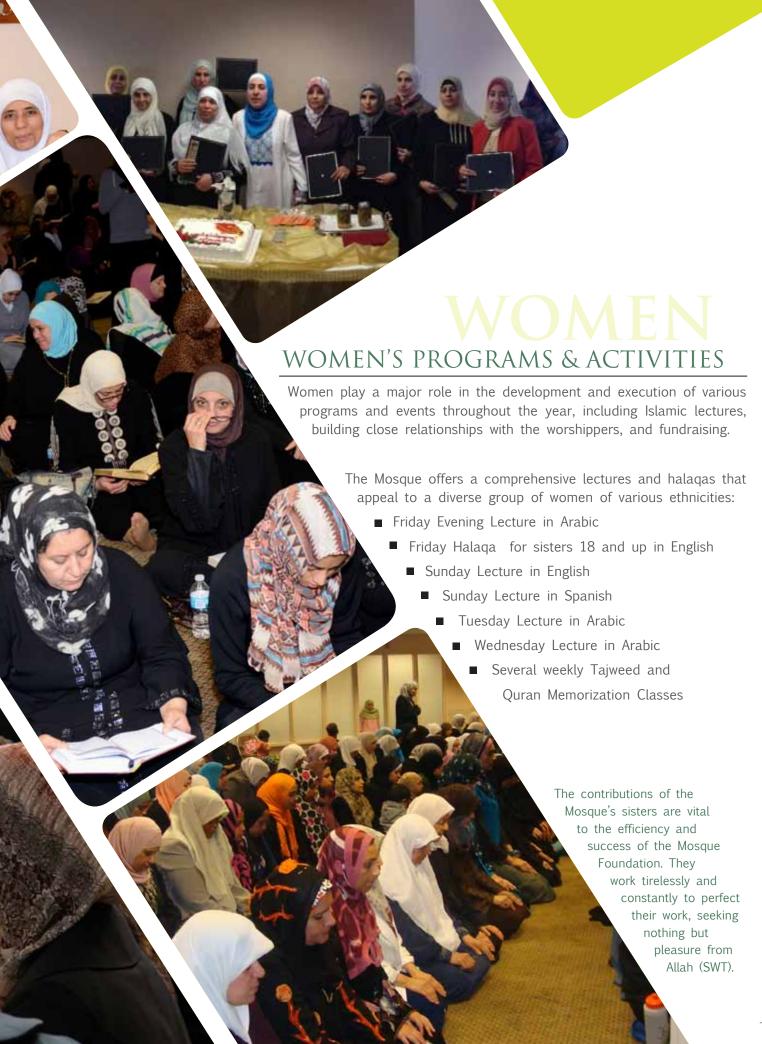

# ADULT EDUCATIONAL PROGRAMS

Building a stable foundation for generations to come has been integral to the Mosque Foundation's mission. Through providing consistent educational programs, including study circles on various subjects for men and women, for different age groups, in Arabic, English and Spanish, the Mosque continues to cultivate Muslims in their faith. Below are some highlights of these programs:

# **COMMUNITY PROGRAMS**

- · Various Lectures, Workshops & Seminars
- · Thursday Lecture in English
- · Figh Class before Friday prayers
- Sunday Tafseer in Arabic
  Wednesday Tazkiyah in Arabic