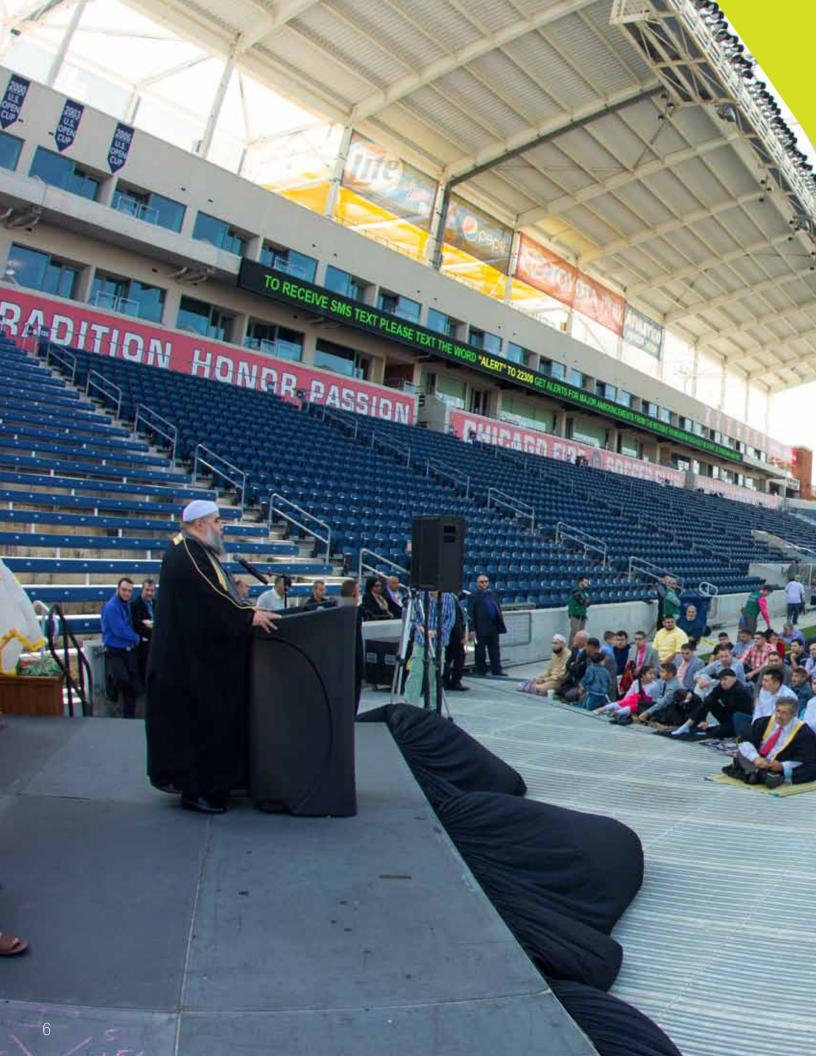

The Eid al-Fitr prayer was celebrated at Toyota Park in 2013, with approximately 18,000

attendees.

TOYOTA PARK

The Mosque Foundation also offers its worshippers the opportunity to distribute their adahi with ease and convenience during Hajj season through several organizations which distribute the sacrifices to the needy both here and countries around the world.